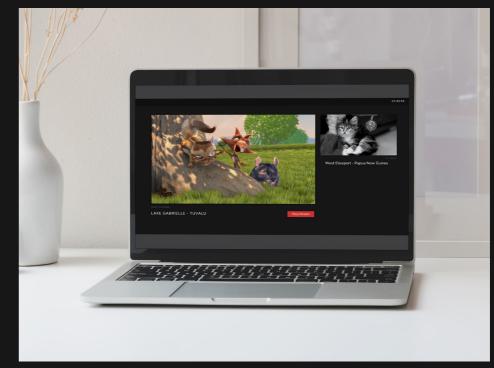

Our cloud playout solution provides a simple to use interface with a 7-day playlist management.

#### Main Features

- Output of choice: HLS, RTMP, SRT, UDP
- 10,000 minutes media storage (upgradable)
- Drag & Drop edit
- Live playlist edit
- Accessible from any internet-connected browser

### Optional Add-ons

- HLS Multi bit-rate output
- Broadcast ready UDP output
- Stream with CDN
- Transmit to our Multi-Streamer
- Smart auto-generate playlist from media
- Generate EPG
- IP2Broadcast connectivity

#### Main Screen