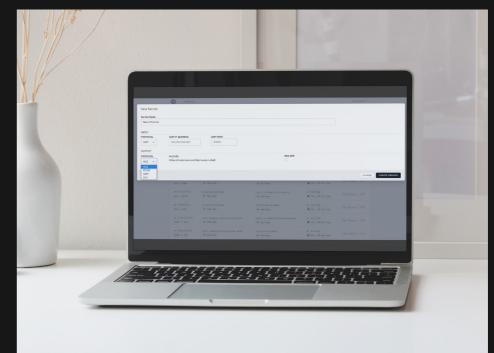

#### Playlist Management

The perfect solution when supplying to multiple regions around the world. Our EPG automatically outputs the time-zone and localization you require.

#### Main Features

- Generate EPG from The Playlist
- Live edit of EPG
- Upload your own EPG for manipulation
- Accessible from any internet-connected browser