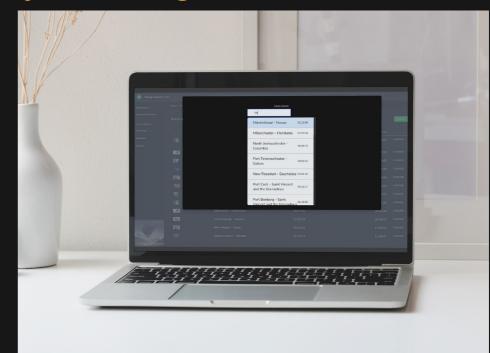

#### Main Screen

#### Playlist Management

Our Smart Playlist Generator can build playlists for your live channel on-the-fly. Just upload your media once and watch the magic happen.

#### Main Features

- 7-day playlist generation
- Export to CSV
- Drag & Drop manual live edit of the playlist
- Automatically avoids repeating the same content
- Accessible from any internet-connected browser