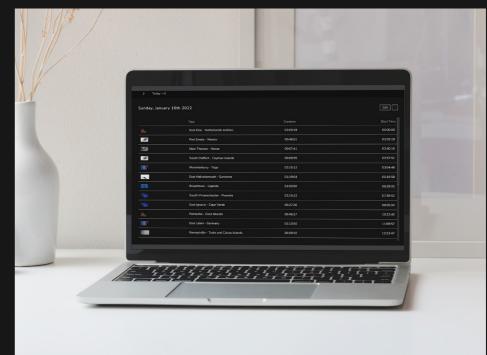

#### Playlist Management

Our Smart Playlist Generator can build playlists for your live channel on-the-fly. Just upload your media once and watch the magic happen.

#### Main Features

- 7-day playlist generation
- Export to CSV
- Drag & Drop manual live edit of the playlist
- Automatically avoids repeating the same content
- Accessible from any internet-connected browser

#### Optional Add-ons

- Expand to 14-day playlist
- Export playlist to other formats
- Easy integration with The Playout
- API connectivity
- Alerts & notifications
- Generate EPG

#### Main Screen