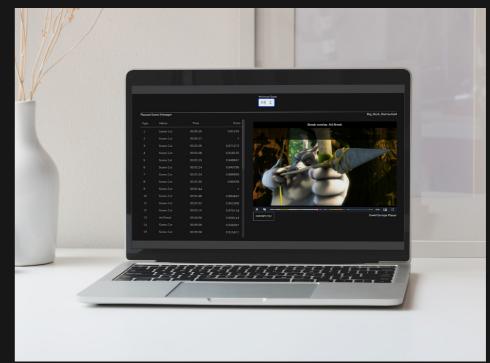

#### **Optional Add-ons**

- Custom CBR profiles
- Encode XMLTV EPG into the MPEG-TS stream

Our Scenecut Analyzer reviews your media and suggests the most likely places where a scenechange occurs. This is mostly used for timing adinsertions and content-splitting.

#### Main Features

- Output results to CSV
- Click to notify / cancel ad-break
- Percentage based scene-cut results
- Scenecut output shown on the player and as a list
- Accessible from any internet-connected browser

#### Main Screen