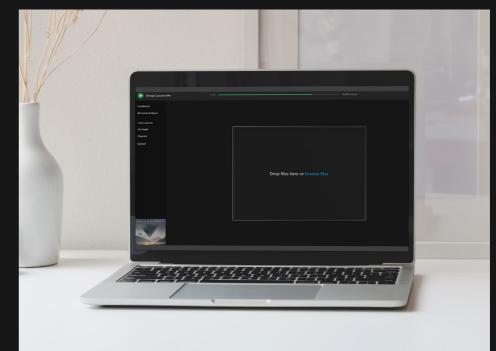

Optional Add-ons**

- Custom CBR profiles
- Encode XMLTV EPG into the MPEG-TS stream





Our Scenecut Analyzer reviews your media and suggests the most likely places where a scenechange occurs. This is mostly used for timing adinsertions and content-splitting.

#### Main Features

- Output results to CSV
- Click to notify / cancel ad-break
- Percentage based scene-cut results
- Scenecut output shown on the player and as a list
- Accessible from any internet-connected browser

### Optional Add-ons

- Split video and download
- Auto add video to playout when done
- Store results in database for future use
- Auto ad-breaks input every ~X minutes on scene-cut
- Connect to playlist & playout and auto stream with ad-breaks Perfect use case for AVOD models

#### Main Screen



#### Easy Upload







Generate subtitles automatically using AI. The transcriber will run on our cloud outputting the full text and timestamps of the speech of your videos.

#### Main Features

- Auto subtitle generation
- Easy to use interface
- Download SRT or VTT file
- Accesible from any internet-connected browser

#### Optional Add-ons

- Automatic input in MPEGTS
- AI Translation



Translate subtitles automatically. Using DeepL AI, automatically translate your subtitles into more that 20 languages.

#### Main Features

- Increase global coverage with more languages
- One time cost
- Download SRT or VTT file
- Accesible from any internet-connected browser

### **Optional Add-ons**

- Transmit with The Multi-Streamer
- Broadcast ready UDP output
- Stream as HLS with CDN
- Automatic input in MPEGTS