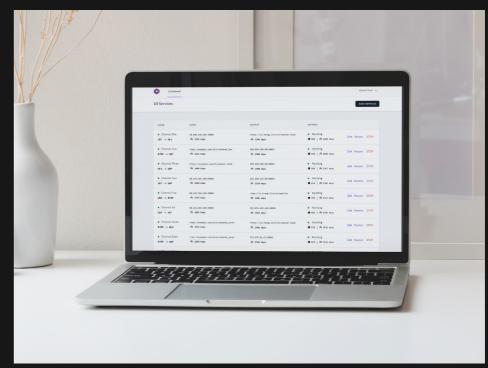

#### Service Management

Stream to multiple social-media platforms and custom locations at once.

#### Main Features

- Multi RTMP outputs
- Easy to use interface
- Accesible from any internet-connected browser